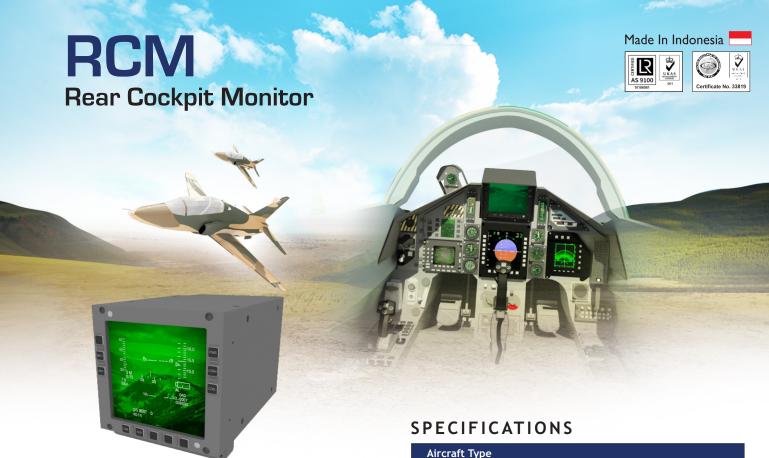

An avionic instrument used as Head-Up Display Monitor, for displaying flight data symbology and camera-HUD video on the rear seat of Hawk 100 aircraft.

RCM has already passed the airworthiness certification by IDAA (*Indonesian Defence Airworthiness Authority*) from Ministry of Defence of the Republic of Indonesia.

# 1. CAM and HUD video

Displaying video and image data captured from aircraft camera (CAM) and Head-Up Display (HUD).

## 2. Plug-and-play

RCM is designed based on available equipment in Hawk 100/200 aircraft. We identified critical measurement, connectors and available wiring on aircraft to omit other equipment modification.

#### 3. Brightness/Contrast Adjustment

With softkey, RCM can be used for adjusting brightness and contrast level for pilot convenience.

**RCM Display** 

| ST ECH TEATTONS                                            |                                                                                                  |
|------------------------------------------------------------|--------------------------------------------------------------------------------------------------|
| Aircraft Type                                              |                                                                                                  |
| Туре                                                       | : Hawk 100                                                                                       |
| Physical Data                                              |                                                                                                  |
| Length<br>Width<br>Height<br>Weight                        | : 286 mm<br>: 160 mm<br>: 177 mm<br>: 4.2 kg                                                     |
| Display                                                    |                                                                                                  |
| Screen Type<br>Resolution<br>Color<br>Aspect Ratio<br>Size | : LCD<br>: 600 x 600 pixel<br>: Green<br>: 1:1<br>: 5"                                           |
| Video Input                                                |                                                                                                  |
| Analog Input<br>Levels<br>Standard                         | <ul><li>Composite, SDI and S-Video (Y/C)</li><li>1.0Vp-p, 75 ohms</li><li>625/50 (PAL)</li></ul> |
| Power                                                      |                                                                                                  |
| Power Supply Power Consumption                             | : 28 VDC<br>: 10 Watt                                                                            |
| Environment                                                |                                                                                                  |
| Temperature                                                | : -20°C to 76°C (operation)<br>: -20°C to 80°C (storage)                                         |
| Vibration                                                  | : Up to 6 g                                                                                      |