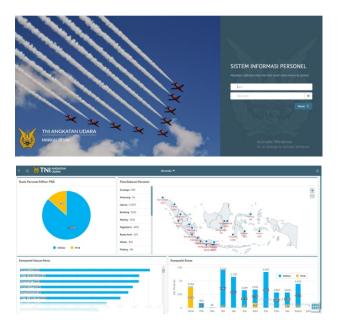

facilitate searching personnel data and other nominative data quickly, accurately, and completely.

# **FEATURES**:

1. Personnel Management Data

Managing and updating personnel data, if any mutation and promotion of position, education update, achievement, etc.

### 2. Personal Details

Displaying and managing personnel data, such as name, birth date, address, personnel qualification, contact, etc.

### 3. Professional Details

Displaying and recapitulating professional data, such as history of promotion, proposed promotion, education, honors, family, and personnel mutation.

# 4. Search Data

A feature that allows to search many personnel data managed in the system in order to increase efficiency and effectivity of personnel data management which is provided accurately and real time.



**Simpers Display** 

#### OFFICE:

Jl. Sriwijaya 36 Surabaya, Indonesia 60265. Phone.: +62 31-5661802 / 5661803 Fax.: +62 31-5661990 Mobile : +62 852 3191 4282 E-mail : marketing@infoglobal.co.id www.infoglobal.co.id